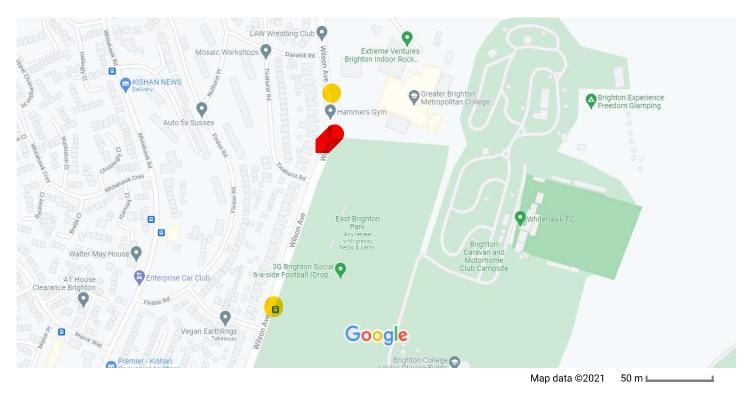

| 1208 | Wilson Avenue | Wilson Avenue (Vines Cross Road) | Northbound |
|------|---------------|----------------------------------|------------|
|      |               | Wilson Avenue (Swanborough Drive |            |
| 1208 | Wilson Avenue | East)                            | Northbound |
|      |               | Wilson Avenue (Swanborough Drive |            |
| 1208 | Wilson Avenue | East)                            | Southbound |

# Google Maps